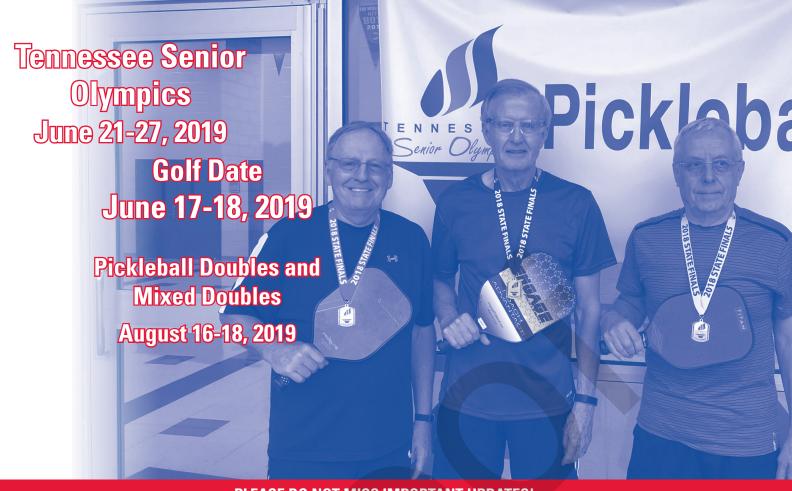

2019 TENNESSEE SENIOR OLYMPICS

Presented by:

June 21-27, 2019 June 17-18, 2019 GOLF August 16-18, 2019 PICKLEBALL **DOUBLES AND MIXED DOUBLES** 

**MUST BE POSTMARKED BY: EARLY BIRD DEADLINE FINAL ENTRY DEADLINE** 