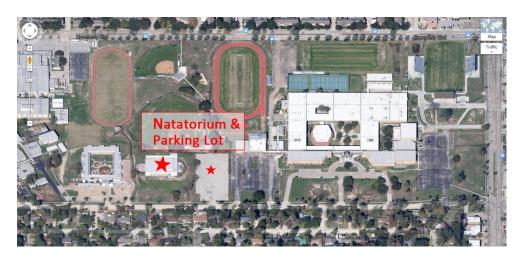

**LOCATION:** WW Emmons Natatorium, 10404 Tiger Trail, Houston, TX 77043. Map link to the pool – <u>WW EMMONS NATATORIUM-SPRING BRANCH ISD</u>

**PARKING:** Parking is available in the Natatorium parking lot and additional parking is available in the High School lot next door.

Here is an aerial view of the facility:

**DIRECTIONS:** Take I-10 and exit Gessner exit. Facility is near Hammerly and Gessner on the North side of I-10. Heading north on Gessner, turn left onto Tiger Trail off of Gessner before you reach Hammerly. Pool will be on your right past high school.