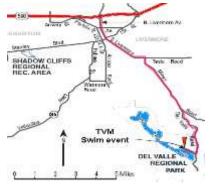

#### **Location of Event**

The Del Valle Regional Livermore, CA., is located on Del Valle Road off Mines Road. From I-580 take the North Livermore Av exit and head south 3.9 mi (North Livermore Av will become South Livermore Av). Turn right onto Mines Road. Go 3.5 miles and continue straight on Del Valle Road (Mines Road turns left). Drive 4 miles over the hill to the park entrance (there is a parking fee). After the entrance go right and park near the www.ebparks.org/parks/delval.htm

### 2017 Del Valle Open Water Festival 1.2km / 2.5km swim

Sunday, June 11, 2017 Lake Del Valle, Livermore, California PMS/USMS, Inc., Sanction # Pending

**Location of Event** 

The Del Valle Regional Park, Livermore, CA., is located on Del Valle Road off Mines Road. From I-580 take the North Livermore Av exit and head south 3.9 mi (North Livermore Av will become South Livermore Av). Turn right onto Mines Road. Go 3.5 miles and continue straight on Del Valle Road (Mines Road turns left). Drive 4 miles over the hill to the park entrance (there is a parking fee). After the entrance go right and park near the lake. www.ebparks.org/parks/delval.htm