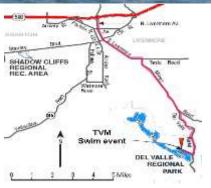

#### **Location of Event**

The Del Valle Regional Livermore, CA., is located on Del Valle Road off Mines Road. From I-580 take the North Livermore Av exit and head south 3.9 mi (North Livermore Av will become South Livermore Av). Turn right onto Mines Road. Go 3.5 miles and continue straight on Del Valle Road (Mines Road turns left). Drive 4 miles over the hill to the park entrance (there is a parking fee). After the entrance go right and park near the www.ebparks.org/parks/delval.htm

### 2017 Del Valle Open Water Festival 1.2km / 2.5km swim

Sunday, June 11, 2017 Lake Del Valle, Livermore, California PMS/USMS, Inc., Sanction # Pending

**Location of Event** 

The Del Valle Regional Park, Livermore, CA., is located on Del Valle Road off Mines Road. From I-580 take the North Livermore Av exit and head south 3.9 mi (North Livermore Av will become South Livermore Av). Turn right onto Mines Road. Go 3.5 miles and continue straight on Del Valle Road (Mines Road turns left). Drive 4 miles over the hill to the park entrance (there is a parking fee). After the entrance go right and park near the lake. www.ebparks.org/parks/delval.htm