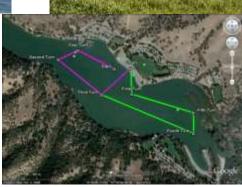

<u>Course/Feeding:</u> The 10km race will be four loops of a 2.5 km course. The 5km race will be two loops. A feeding station will be provided in the water at the 2.5km marker (start buoys) with water, electrolyte replacement and energy gel. Individual escort kayaks are not allowed.