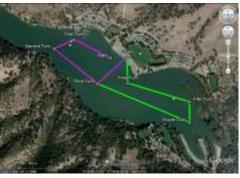

<u>Course/Feeding:</u> The 10km race will be four loops of a 2.5 km course. The 5km race will be two loops. A feeding station will be provided in the water at the 2.5km marker (start buoys) with water, electrolyte replacement and energy gel. Individual escort kayaks are not allowed.