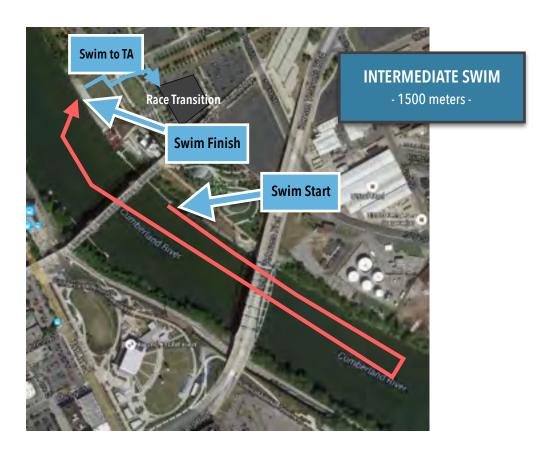

## **INTERMEDIATE (1500 METERS)**

- Start on East Bank Boat Dock
- Interval Start by Race Number
- Start heading up river / against the current for just over 600 meters
- Large Inflatable Buoys will mark the course approximately every 100 meters and at course turns
- Keep Buoys on your RIGHT
- Swim against current closer to edge of river to enjoy the lowest current
- Swim short distance to the middle of the river then head down river with the current for the final 850 meters
- Exit at new East Bank Landing Beach
- Run up grassy hill to race transition area in Lower Lot R