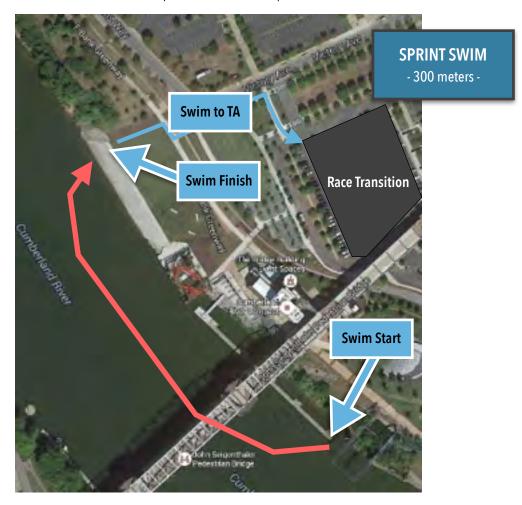

### SPRINT (300 METERS)

- Start on East Bank Boat Dock
- Point-to-Point Swim with river current
- Interval Start by Race Number
- Buoys will mark course keep buoys on your RIGHT
- Exit at new East Bank Landing Beach
- Run up grassy hill to race transition area in Lower Lot R