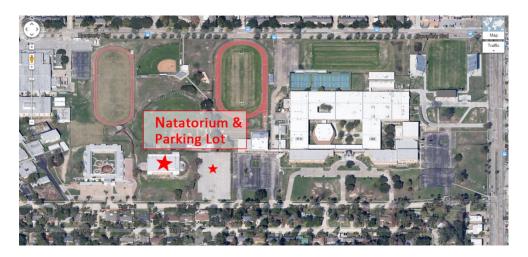

**PARKING:** Parking is available in the Natatorium parking lot and additional parking is available in the High School lot next door.

Here is an aerial view of the facility:

**DIRECTIONS:** Take I-10 and exit Gessner exit. Facility is near Hammerly and Gessner on the North side of I-10. Heading north on Gessner, turn left onto Tiger Trail off of Gessner before you reach Hammerly. Pool will be on your right past high school.