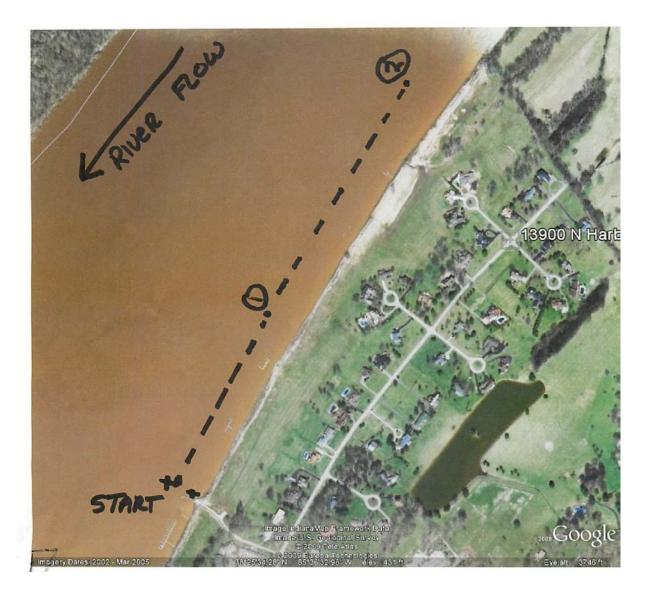

#### Start

Start between imaginary line between end of dock and blue buoy

### 1/2 Mile Turn

Turn at black & white Buoy. Go around large orange buoy

#### 1.2 mile Turn

Turn around 2nd large orange buoy. Turn between orange buoy and boat

### **Finish**

Go between 2 large orange buoys

### 2.4 Mile Course

Two laps of 1.2 mile course. Go thru finish buoys before starting 2nd lap. Must go on Indiana side of first red buoy. Red buoy must be on your right

## Course

Buoys should always be on your right. Red going up river, yellow down river.