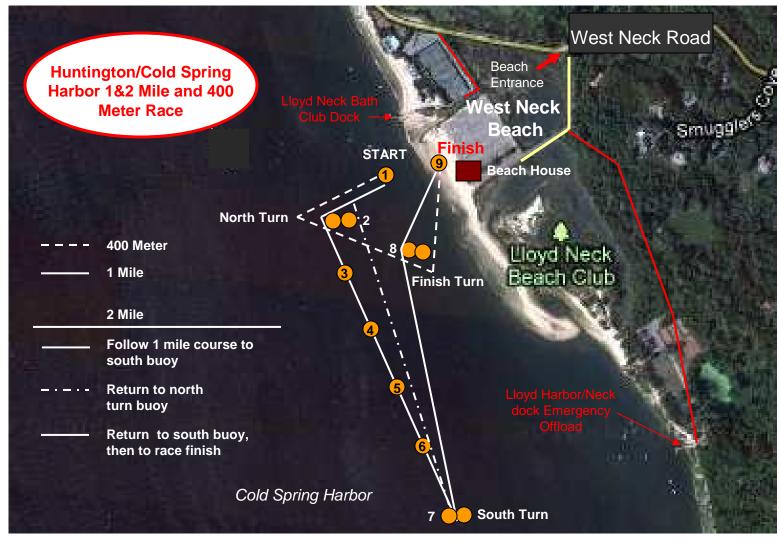

400 Meter Race: From Start to North double buoy turn on Left shoulder to FINISH double buoy turn on Left shoulder to Finish

<u>1 Mile Race:</u> From Start to North double buoy turn on Left shoulder to SOUTH double buoy turn on Left shoulder to FINISH double buoy turn on **RIGHT** shoulder to Finish

**2 Mile Race:** From Start to North double buoy turn on Left shoulder to SOUTH double buoy turn on Left shoulder back to North double Buoy turn on **Left** shoulder back to South double buoy turn on Left shoulder to FINISH double buoy turn on **RIGHT** shoulder to Finish

## Huntington/Cold Spring Harbor 1 & 2 Mile and 400 Meter Races