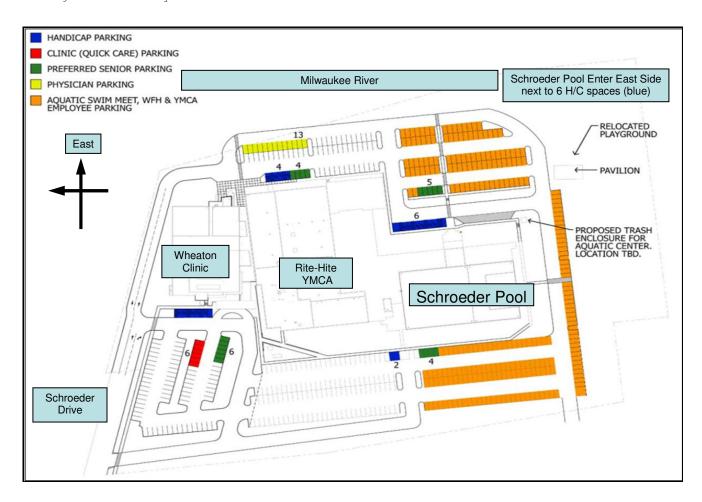

**PARKING AT THE POOL:** Park & enter the building on the east side of the Aquatic Center.

**TIME:** Warm-up 10:00 AM, Meet starts at 11:00 AM.

- **ENTRY OPTIONS:** Enter On-Line via Club Assistant (see <a href="www.swim-wimasters.org">www.swim-wimasters.org</a> for link) OR via US.Mail with the Wis. Masters Swimming Universal Entry Form, one athlete per form. On-Line entry preferred. NO E-MAIL OR DECK LATE ENTRIES FOR INDIVIDUAL EVENTS WILL BE ACCEPTED.
- **FACILITIES:** Measured 8-lane 50-meter pool with bulkheads, anti-turbulent lane guides, starting blocks and backstroke flags. Water depth: 2 meters at the start end, 5 meters at the turn end. Events of 50 meters will start at the 5 meter end.
- **ELIGIBILITY:** Open to all USMS-Registered Masters Swimmers 18 years old or older. Mail entries must include a copy of the swimmer's 2012 USMS registration card. Register with USMS before registering for this meet.
- **RULES:** Official U.S. Masters Swimming 2012 Rules will govern this meet. All events will be timed finals. **TECHNICAL SUITS** that are on the current FINA approved list may be worn at this meet. **OFFICIALS:** Susan Zblewski and \_\_\_\_\_\_\_
- **SEEDING:** Heats will be seeded slowest to fastest, age groups and sexes combined. Please submit a reasonably accurate seed time. "NT" will not be allowed for an event. Please estimate a seed time for all events. Heat sheets will be provided at the meet and posted in advance on the website after the entries close.
- **TIMING:** Electronic timing backed up by two buttons and two watches.
- **WARM-UP PROCEDURE:** All Lanes will be open for the warm-up period (10am-11am). Lanes 2 & 7 are start/sprint lanes, swim in one direction only and exit to the side or end. Lanes 1, 3-6 & 8 are circle swim only. NO DIVE STARTS from the blocks or deck in circle swim lanes. Entry into the pool must be feet first in a cautious manner. Swimming aids, e.g., paddles, etc., may not be used at any time. After the meet begins, Lane 8 will be the continuously available warmdown lane, circle swim only, no dives allowed. Lane 7 will be an empty buffer lane between the racing lanes and Lane 8, no warmdowns allowed in Lane 7.
- **ENTRY FEE:** \$4.50/individual event plus a \$13.00 pool user surcharge. Fees must accompany US. Mail entries, CHECKS PAYABLE TO WMAC. Relay-only swimmers must register for the meet, pay the facility fee and sign the waiver. Relay-only swimmers may enter on-line.
- **ENTRY LIMIT:** Five (5) individual events, plus relays. THE 1500 and 400 FREESTYLE EVENTS and THE 400 IM EVENT WILL BE LIMITED TO THE FIRST 32 ENTRIES RECEIVED. Each swimmer entered in the 1500 will be responsible for providing a person to count his/her laps. The 800 split will be recorded.