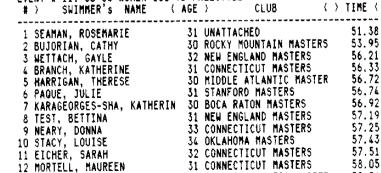

ULTRA SWIM MASTERS       1:01.0         31       ULTRA SWIM MASTERS       1:01.3         30       GEORGIA KILLER WHALES       1:01.3         31       ULTRA SWIM MASTERS       1:02.0         31       LAS VEGAS MASTERS       1:02.0         31       LAS VEGAS MASTERS       1:02.0         31       LAS VEGAS MASTERS       1:02.1         30       SOUTHERN CALIFORNIA AQ       1:02.0         31       LAS VEGAS MASTERS       1:02.0         31       LAS VEGAS MASTERS       1:02.1         32       ETOBICOKE MASTERS       1:02.0         31       DOI ISLANDS SWIM MA()       1:02.2         31       MISSION BAY MAKOS       1:04.3         32       CLEARWATERS       1:02.1         33       MISSION BAY MAKOS       1:04.3         34       ULRA SWIM MASTERS       1:05.3 |

50.03

58.06

58.16

59.13

59.16



53 RANSOM-NELSON, THERESA

EVENT # 11: 30-34 WOMEN 100 YD FREESTYLE

54 GOODALE, KATE

13 CAIN, DEBORAH

15 STARR, D. J.

14 CALLAHAN, ANITA

16 HARRIS, H. ELAINE

34 BUCKEYE MASTERS 33 LONGHORN AQUATICS

31 EMPIRE ST MASTERS SWIM DO

32 MIDDLE ATLANTIC MASTER

32 NORTHSIDE FLYING JALEP

31 D.C. MASTERS

34 F.A.S.T.



| ***************************************