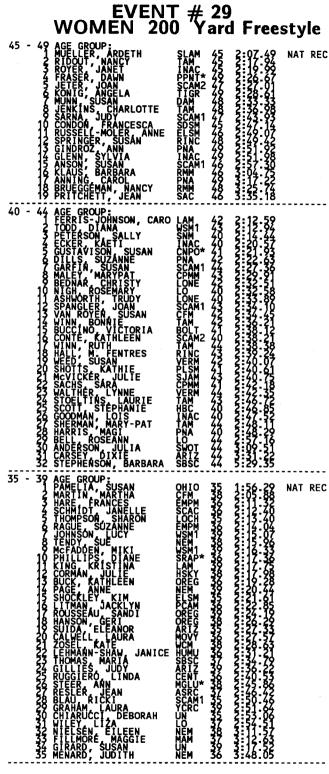

# STANFORD UNIVERSITY, PALO ALTO, CALIFORNIA

MAY 15 – 18, 1987

| EVENT<br>WOMEN 200                                                                                                                                                                                                                                                                                                                                                                     | 「 <mark># 1</mark><br>) Yard Backstroke                                                                                                                                                                                                                                                                                                                                                                                                                                                                                                                                                                                                                                                                                                                                                                                                                                                                                                                                                                                                                                                                                                                                                                                                                                                                                                                                                                                                                                                                                                                                                                                                                                                                                                                                                                                                                                                                                                                                                                                                                                                                                                                                                                                                                                                                                                                                                                                                                                                                                                                                                                                                             |
|----------------------------------------------------------------------------------------------------------------------------------------------------------------------------------------------------------------------------------------------------------------------------------------------------------------------------------------------------------------------------------------|-----------------------------------------------------------------------------------------------------------------------------------------------------------------------------------------------------------------------------------------------------------------------------------------------------------------------------------------------------------------------------------------------------------------------------------------------------------------------------------------------------------------------------------------------------------------------------------------------------------------------------------------------------------------------------------------------------------------------------------------------------------------------------------------------------------------------------------------------------------------------------------------------------------------------------------------------------------------------------------------------------------------------------------------------------------------------------------------------------------------------------------------------------------------------------------------------------------------------------------------------------------------------------------------------------------------------------------------------------------------------------------------------------------------------------------------------------------------------------------------------------------------------------------------------------------------------------------------------------------------------------------------------------------------------------------------------------------------------------------------------------------------------------------------------------------------------------------------------------------------------------------------------------------------------------------------------------------------------------------------------------------------------------------------------------------------------------------------------------------------------------------------------------------------------------------------------------------------------------------------------------------------------------------------------------------------------------------------------------------------------------------------------------------------------------------------------------------------------------------------------------------------------------------------------------------------------------------------------------------------------------------------------------|
| 90 - 94 AGE GROUP:<br>NO CONTESTANTS IN AGE                                                                                                                                                                                                                                                                                                                                            | GROUP                                                                                                                                                                                                                                                                                                                                                                                                                                                                                                                                                                                                                                                                                                                                                                                                                                                                                                                                                                                                                                                                                                                                                                                                                                                                                                                                                                                                                                                                                                                                                                                                                                                                                                                                                                                                                                                                                                                                                                                                                                                                                                                                                                                                                                                                                                                                                                                                                                                                                                                                                                                                                                               |
| 85 - 89 AGE GROUP:<br>1 MILLER, PEARL<br>2 PECKHAM, ELLA                                                                                                                                                                                                                                                                                                                               | HUMU 88 7:15:23                                                                                                                                                                                                                                                                                                                                                                                                                                                                                                                                                                                                                                                                                                                                                                                                                                                                                                                                                                                                                                                                                                                                                                                                                                                                                                                                                                                                                                                                                                                                                                                                                                                                                                                                                                                                                                                                                                                                                                                                                                                                                                                                                                                                                                                                                                                                                                                                                                                                                                                                                                                                                                     |
| 80 - 84 AGE GROUP:<br>1 BAUSCHER, ANNA                                                                                                                                                                                                                                                                                                                                                 | MIDA 84 5:13.30                                                                                                                                                                                                                                                                                                                                                                                                                                                                                                                                                                                                                                                                                                                                                                                                                                                                                                                                                                                                                                                                                                                                                                                                                                                                                                                                                                                                                                                                                                                                                                                                                                                                                                                                                                                                                                                                                                                                                                                                                                                                                                                                                                                                                                                                                                                                                                                                                                                                                                                                                                                                                                     |
| 1 JOHNSTON, BEE<br>2 CARR MARGARET                                                                                                                                                                                                                                                                                                                                                     | RENT 75 5:63:17                                                                                                                                                                                                                                                                                                                                                                                                                                                                                                                                                                                                                                                                                                                                                                                                                                                                                                                                                                                                                                                                                                                                                                                                                                                                                                                                                                                                                                                                                                                                                                                                                                                                                                                                                                                                                                                                                                                                                                                                                                                                                                                                                                                                                                                                                                                                                                                                                                                                                                                                                                                                                                     |
| 70 - 74 AGE GROUP:<br>1 BROWNE MARDIE<br>2 SAMSON, MARGARET<br>3 BROWNE, IVY<br>4 LATHRAM, MARY<br>5 MATTHIESEN, PAT<br>6 KAHRS, GENEVA<br>7 ROUMASSET, HELEN<br>8 ELLERT, HELEN<br>8 ELLERT, JUAN<br>10 SILBER, BERNICE<br>11 BROWNING, MARY                                                                                                                                          | NEM 70 3:34.17 NAT REC<br>CPM 70 4:02.82<br>RENO 72 4:12.13<br>SMMM 70 4:35<br>CHA 73 4:35<br>RMM 72 4:37.21<br>SMMM 72 4:37.21<br>RNM 72 7:37.21<br>RNM 72 7:37.21<br>R                                                                                              |
| 65 - 69 AGE LGCUP:<br>2 WATSON, MARYLEE<br>3 MARVEL, SUSANNA<br>4 EIBL, ANNELIESE<br>5 HEATA, LOU<br>6 TAFT ZADA<br>7 COLBÚRN, ELIZABETH<br>8 FUSSELMAN, GLADYS<br>9 MELICK, FLORENCE                                                                                                                                                                                                  | MOVY 65 333.73<br>GNM 65 333.001<br>NIAG 67 33.50.15<br>RMM 67 33.50.15<br>RMM 67 33.15<br>SOLUTION 71<br>NIAG 67 33.15<br>SOLUTION 71<br>SOLUTION 71<br>NIAG 67 34.15<br>SOLUTION 71<br>SOLUTION 71<br>SO |
| OU - OF AGE GROAT, DORIS<br>2 VILLIAMS, CATHERINE<br>3 ERICKSON, SHIRLEY<br>4 BLACKLEDGE NAN<br>5 RANSOM EMILY<br>6 VAN DYKE, CAROLYN<br>7 BIDWELL, CORALIE                                                                                                                                                                                                                            | JERS 62 3:01.65<br>FRED 62 3:19:09<br>SBSC 63 3:22.72<br>MAM 61 4:21.56<br>TIGR 61 4:24.38<br>WCM 69 4:24.38                                                                                                                                                                                                                                                                                                                                                                                                                                                                                                                                                                                                                                                                                                                                                                                                                                                                                                                                                                                                                                                                                                                                                                                                                                                                                                                                                                                                                                                                                                                                                                                                                                                                                                                                                                                                                                                                                                                                                                                                                                                                                                                                                                                                                                                                                                                                                                                                                                                                                                                                        |
| 55 - 50 AGE GROUP:<br>1 ADAMS ANNE<br>2 YUNGEL, MARIA<br>3 MANN, DENA<br>4 MACBETH, NANCY<br>5 MCINTYRE, JOAN<br>6 SEHORN, DELAA<br>7 TURCOTTE BOBBI<br>8 LOGAN, PRISCILLA<br>9 MESERVE, NANCY<br>10 COLLINS, GAY<br>11 KAYADAS, JANET<br>12 L'ESPERANCE BUERLY                                                                                                                        | SCAM2 59 3:03.33<br>MIDA 55 3:10.78<br>RMM 28 3:10.78<br>ART 28 3:10.78<br>LINC 28 3:10.78<br>LINC 59 3:12.70<br>LINC 59 3:12.70<br>DIMM 28 3:12.70<br>DIM                                                                                                 |
| 2 CORREA, JUÀNITA<br>3 STOINOFF, LAVELLE<br>2 KAY, ANN<br>5 ADAMS, LAVERNE<br>6 LAND, MARGARET<br>7 TÜRKINGTON, CORNELIJ<br>8 MCCUBBIN, MIEK<br>8 BAYTER, CINOY<br>10 ROBBINS, SUZANNE<br>11 ROSS, JOY<br>12 ROBERTS, JANET<br>13 NICHOLSON, JOYCE<br>14 TEPL KATHY                                                                                                                    | SDSM         50         2:30.30         NAT         REC           PNA         51         2:35.30         34         34           MULT         54         2:55.17         34           SMMM         53         7:02.23         34           CONN         52         7:02.23         34           A RIMC         71         7:02.23         34           A RIMC         71         7:02.23         34           SMMM         71         7:02.23         34           SSUM         53         7:02.23         34           SSUM         71         7:02.23         34           SSUM         71         7:02.23         34           SSUM         71         7:02.23         34           PNA         71         7:02.23         34           SSUM         71         7:02.30         34           SSUM         73         7:02.30         36           SSUM         73         7:02.30         36           SAC         7:02.30         7:02.30         36           SAC         7:03.30         3:08         36           PNA         50         3:43.08                                                                                                                                                                                                                                                                                                                                                                                                                                                                                                                                                                                                                                                                                                                                                                                                                                                                                                                                                                                                                                                                                                                                                                                                                                                                                                                                                                                                                                                                                                                                                                                             |
| 15 DEARBORN, SUSAN<br>45 - 49 AGE GROUP:<br>1 FRD BARBARA<br>2 KONIG ANGELA<br>3 RADEMAKER SPERRY<br>4 ROGERS, JOY<br>5 ODLUM, JACQUELINE<br>6 DURRAAT, BETSY<br>4 MILLER, JANICE<br>8 BOBERSKI, ROBERTA<br>0 SPRITCRAF, KAREN<br>10 SPRITCRAF, KAREN<br>10 SPRITCRAF, KAREN<br>11 COLLINS, JUDITH<br>2 BRUEGGEMAN, NANCY<br>13 ROSSI, CLARKE<br>14 GLENN, SYLVIA<br>15 DENISON, BETSY | OREG<br>TAM<br>TAM<br>PNA<br>PNA<br>*******************************                                                                                                                                                                                                                                                                                                                                                                                                                                                                                                                                                                                                                                                                                                                                                                                                                                                                                                                                                                                                                                                                                                                                                                                                                                                                                                                                                                                                                                                                                                                                                                                                                                                                                                                                                                                                                                                                                                                                                                                                                                                                                                                                                                                                                                                                                                                                                                                                                                                                                                                                                                                 |