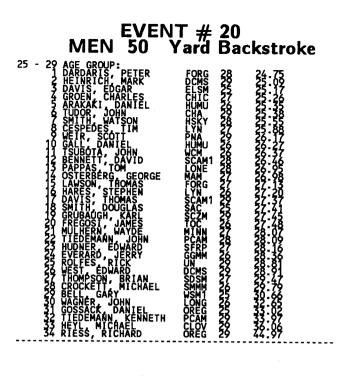

# STANFORD UNIVERSITY, PALO ALTO, CALIFORNIA

MAY 15 – 18, 1987

| EVENT<br>WOMEN 200                                                                                                                                                                                                                                                                                                                                                                     | 「 <mark># 1</mark><br>) Yard Backstroke                                                                                                                                                                                                                                                                                                                                                                                                                                                                                                                                                                                                                                                                                                                                                                                                                                                                                                                                                                                                                                                                                                                                                                                                                                                                                                                                                                                                                                                                                                                                                                                                                                                                                                                                                                                                                                                                                                                                                                                                                                                                                                                                                                                                                                                                                                                                                                                                                                                                                                                                                                                                             |
|----------------------------------------------------------------------------------------------------------------------------------------------------------------------------------------------------------------------------------------------------------------------------------------------------------------------------------------------------------------------------------------|-----------------------------------------------------------------------------------------------------------------------------------------------------------------------------------------------------------------------------------------------------------------------------------------------------------------------------------------------------------------------------------------------------------------------------------------------------------------------------------------------------------------------------------------------------------------------------------------------------------------------------------------------------------------------------------------------------------------------------------------------------------------------------------------------------------------------------------------------------------------------------------------------------------------------------------------------------------------------------------------------------------------------------------------------------------------------------------------------------------------------------------------------------------------------------------------------------------------------------------------------------------------------------------------------------------------------------------------------------------------------------------------------------------------------------------------------------------------------------------------------------------------------------------------------------------------------------------------------------------------------------------------------------------------------------------------------------------------------------------------------------------------------------------------------------------------------------------------------------------------------------------------------------------------------------------------------------------------------------------------------------------------------------------------------------------------------------------------------------------------------------------------------------------------------------------------------------------------------------------------------------------------------------------------------------------------------------------------------------------------------------------------------------------------------------------------------------------------------------------------------------------------------------------------------------------------------------------------------------------------------------------------------------|
| 90 - 94 AGE GROUP:<br>NO CONTESTANTS IN AGE                                                                                                                                                                                                                                                                                                                                            | GROUP                                                                                                                                                                                                                                                                                                                                                                                                                                                                                                                                                                                                                                                                                                                                                                                                                                                                                                                                                                                                                                                                                                                                                                                                                                                                                                                                                                                                                                                                                                                                                                                                                                                                                                                                                                                                                                                                                                                                                                                                                                                                                                                                                                                                                                                                                                                                                                                                                                                                                                                                                                                                                                               |
| 85 - 89 AGE GROUP:<br>1 MILLER, PEARL<br>2 PECKHAM, ELLA                                                                                                                                                                                                                                                                                                                               | HUMU 88 7:15:23                                                                                                                                                                                                                                                                                                                                                                                                                                                                                                                                                                                                                                                                                                                                                                                                                                                                                                                                                                                                                                                                                                                                                                                                                                                                                                                                                                                                                                                                                                                                                                                                                                                                                                                                                                                                                                                                                                                                                                                                                                                                                                                                                                                                                                                                                                                                                                                                                                                                                                                                                                                                                                     |
| 80 - 84 AGE GROUP:<br>1 BAUSCHER, ANNA                                                                                                                                                                                                                                                                                                                                                 | MIDA 84 5:13.30                                                                                                                                                                                                                                                                                                                                                                                                                                                                                                                                                                                                                                                                                                                                                                                                                                                                                                                                                                                                                                                                                                                                                                                                                                                                                                                                                                                                                                                                                                                                                                                                                                                                                                                                                                                                                                                                                                                                                                                                                                                                                                                                                                                                                                                                                                                                                                                                                                                                                                                                                                                                                                     |
| 1 JOHNSTON, BEE<br>2 CARR MARGARET                                                                                                                                                                                                                                                                                                                                                     | RENT 75 5:63:17                                                                                                                                                                                                                                                                                                                                                                                                                                                                                                                                                                                                                                                                                                                                                                                                                                                                                                                                                                                                                                                                                                                                                                                                                                                                                                                                                                                                                                                                                                                                                                                                                                                                                                                                                                                                                                                                                                                                                                                                                                                                                                                                                                                                                                                                                                                                                                                                                                                                                                                                                                                                                                     |
| 70 - 74 AGE GROUP:<br>1 BROWNE MARDIE<br>2 SAMSON, MARGARET<br>3 BROWNE, IVY<br>4 LATHRAM, MARY<br>5 MATTHIESEN, PAT<br>6 KAHRS, GENEVA<br>7 ROUMASSET, HELEN<br>8 ELLERT, HELEN<br>8 ELLERT, JUAN<br>10 SILBER, BERNICE<br>11 BROWNING, MARY                                                                                                                                          | NEM 70 3:34.17 NAT REC<br>CPM 70 4:02.82<br>RENO 72 4:12.13<br>SMMM 70 4:35<br>CHA 73 4:35<br>RMM 72 4:37.21<br>SMMM 72 4:37.21<br>RNM 72 7:37.21<br>RNM 72 7:37.21<br>R                                                                                              |
| 65 - 69 AGE LGCUP:<br>2 WATSON, MARYLEE<br>3 MARVEL, SUSANNA<br>4 EIBL, ANNELIESE<br>5 HEATA, LOU<br>6 TAFT ZADA<br>7 COLBÚRN, ELIZABETH<br>8 FUSSELMAN, GLADYS<br>9 MELICK, FLORENCE                                                                                                                                                                                                  | MOVY 65 333.73<br>GNM 65 333.001<br>NIAG 67 33.50.15<br>RMM 67 33.50.15<br>RMM 67 33.15<br>SOLUTION 71<br>NIAG 67 33.15<br>SOLUTION 71<br>SOLUTION 71<br>NIAG 67 34.15<br>SOLUTION 71<br>SOLUTION 71<br>SO |
| OU - OF AGE GROAT, DORIS<br>2 VILLIAMS, CATHERINE<br>3 ERICKSON, SHIRLEY<br>4 BLACKLEDGE NAN<br>5 RANSOM EMILY<br>6 VAN DYKE, CAROLYN<br>7 BIDWELL, CORALIE                                                                                                                                                                                                                            | JERS 62 3:01.65<br>FRED 62 3:19:09<br>SBSC 63 3:22.72<br>MAM 61 4:21.56<br>TIGR 61 4:24.38<br>WCM 69 4:24.38                                                                                                                                                                                                                                                                                                                                                                                                                                                                                                                                                                                                                                                                                                                                                                                                                                                                                                                                                                                                                                                                                                                                                                                                                                                                                                                                                                                                                                                                                                                                                                                                                                                                                                                                                                                                                                                                                                                                                                                                                                                                                                                                                                                                                                                                                                                                                                                                                                                                                                                                        |
| 55 - 50 AGE GROUP:<br>1 ADAMS ANNE<br>2 YUNGEL, MARIA<br>3 MANN, DENA<br>4 MACBETH, NANCY<br>5 MCINTYRE, JOAN<br>6 SEHORN, DELAA<br>7 TURCOTTE BOBBI<br>8 LOGAN, PRISCILLA<br>9 MESERVE, NANCY<br>10 COLLINS, GAY<br>11 KAYADAS, JANET<br>12 L'ESPERANCE BUERLY                                                                                                                        | SCAM2 59 3:03.33<br>MIDA 55 3:10.78<br>RMM 28 3:10.78<br>ART 28 3:10.78<br>LINC 28 3:10.78<br>LINC 59 3:12.70<br>LINC 59 3:12.70<br>DIMM 28 3:12.70<br>DIM                                                                                                 |
| 2 CORREA, JUÀNITA<br>3 STOINOFF, LAVELLE<br>2 KAY, ANN<br>5 ADAMS, LAVERNE<br>6 LAND, MARGARET<br>7 TÜRKINGTON, CORNELIJ<br>8 MCCUBBIN, MIEK<br>8 BAYTER, CINOY<br>10 ROBBINS, SUZANNE<br>11 ROSS, JOY<br>12 ROBERTS, JANET<br>13 NICHOLSON, JOYCE<br>14 TEPL KATHY                                                                                                                    | SDSM         50         2:30.30         NAT         REC           PNA         51         2:35.30         34         34           MULT         54         2:55.17         34           SMMM         53         7:02.23         34           CONN         52         7:02.23         34           A RIMC         71         7:02.23         34           A RIMC         71         7:02.23         34           SMMM         71         7:02.23         34           SSUM         53         7:02.23         34           SSUM         71         7:02.23         34           SSUM         71         7:02.23         34           SSUM         71         7:02.23         34           PNA         71         7:02.23         34           SSUM         71         7:02.30         34           SSUM         73         7:02.30         36           SSUM         73         7:02.30         36           SAC         7:02.30         7:02.30         36           SAC         7:03.30         3:08         36           PNA         50         3:43.08                                                                                                                                                                                                                                                                                                                                                                                                                                                                                                                                                                                                                                                                                                                                                                                                                                                                                                                                                                                                                                                                                                                                                                                                                                                                                                                                                                                                                                                                                                                                                                                             |
| 15 DEARBORN, SUSAN<br>45 - 49 AGE GROUP:<br>1 FRD BARBARA<br>2 KONIG ANGELA<br>3 RADEMAKER SPERRY<br>4 ROGERS, JOY<br>5 ODLUM, JACQUELINE<br>6 DURRAAT, BETSY<br>4 MILLER, JANICE<br>8 BOBERSKI, ROBERTA<br>0 SPRITCRAF, KAREN<br>10 SPRITCRAF, KAREN<br>10 SPRITCRAF, KAREN<br>11 COLLINS, JUDITH<br>2 BRUEGGEMAN, NANCY<br>13 ROSSI, CLARKE<br>14 GLENN, SYLVIA<br>15 DENISON, BETSY | OREG<br>TAM<br>TAM<br>PNA<br>PNA<br>*******************************                                                                                                                                                                                                                                                                                                                                                                                                                                                                                                                                                                                                                                                                                                                                                                                                                                                                                                                                                                                                                                                                                                                                                                                                                                                                                                                                                                                                                                                                                                                                                                                                                                                                                                                                                                                                                                                                                                                                                                                                                                                                                                                                                                                                                                                                                                                                                                                                                                                                                                                                                                                 |