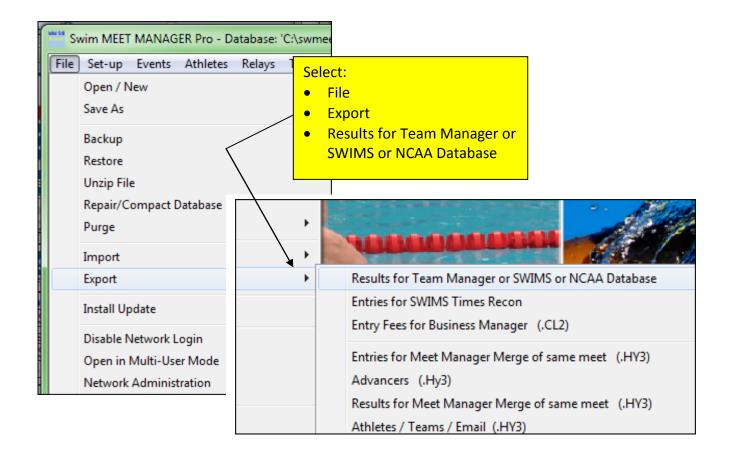

### **Exporting Results**

When exporting the results that will be uploaded to the USMS database, the meet director will want to make sure to export them using the official USMS club designations and not the workout group designations.