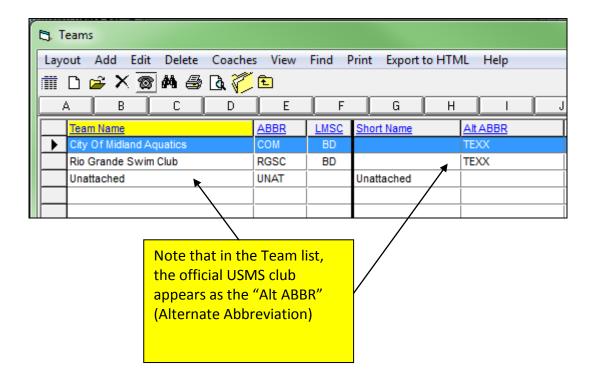

| Enter the workout group | Hom<br>Fa<br>E-Ma | name and abbreviation here |



# **Entering Athletes**

As you enter each athlete's name into the database, select their workout group from the pulldown list in the "Team" field.

| 🕞. Athlete Edit                                                                                       |                                              |
|-------------------------------------------------------------------------------------------------------|----------------------------------------------|
| Contact Teams                                                                                         |                                              |
| Last Name : Compton                                                                                   | First Name : Fern                            |
| Pref Name : Fern