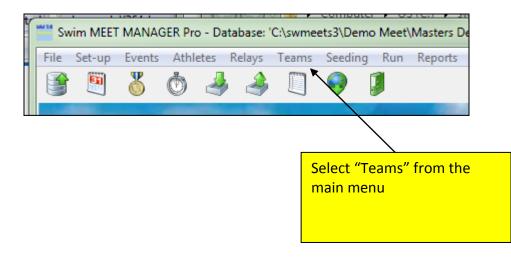

rkout group.

Meet results that are submitted to USMS must contain each swimmer's official USMS club abbreviation (not their workout group designation). There is a way in Hy-Tek's Meet Manager software to run and score a meet using workout groups, but to export the results using the official USMS club abbreviations.

In the following example, the meet is being held in the Border LMSC. All swimmers who are not Unattached are members of the official USMS club "Team Texas" (TEXX). The TEXX club has two workout groups, RGSC and COM, that are competing against each other in the meet.

LMSC: Border (BD) Official USMS Club: Team Texas (TEXX) Workout groups: RGSC, COM

### Setting up the Workout Groups and Club

First you must set up each workout group as a "Team" (the Meet Manager terminology).



| Team Abbr:       COM       Full Team Name :       City Of Midland Aquatics         LMSC :       BD       Short Team Name :       Team Status :       Normal         Division :       Atternate Team Abbr :       TEX       Atternate Team Name :       Team Texas         Team not eligible for team score point rankings (similar to Unattached)       Region :       Image: Common score point rankings (similar to Unattached)       Region :       Image: Common score point rankings (similar to Unattached)         Address       Offic       Enter the official USMS club       Normal         Address       Offic       Enter the official USMS club       Normal         Address       Count       Fa       E-Ma       E-Ma         Count       E-Ma       E-Ma       E-Ma       E-Ma | 🖻 Team Edit             |