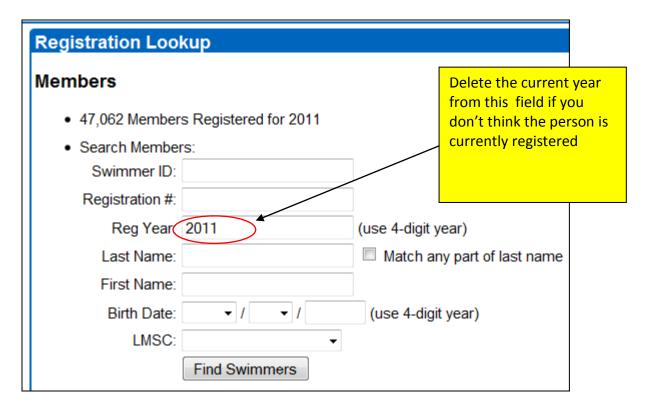

Go to <a href="https://www.usms.org/usmsadmin/">https://www.usms.org/usmsadmin/</a>

If you have access to the tool, you will see it in your list:

This brings you to a form:

You can search on any of the fields displayed in the form. Searching by birth date is handy if you cannot find the member any other way.