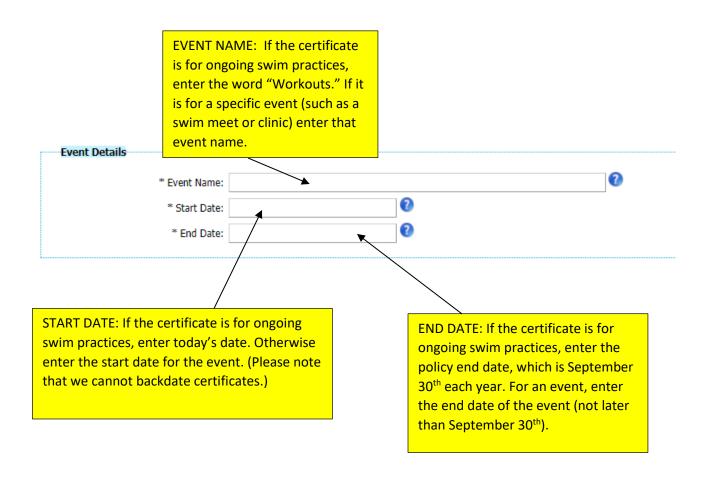

## Governing Body Governing Body: United States Masters Swimming, Inc. \* Organization/Club/Name:

HOLDER NAME: For an "Evidence Only" certificate, enter the club name. For an "Additional Insured" certificate, enter the entity name (the facility, city, etc., that has requested to be named on the certificate). Certificate Holder 0 \* Holder Name: \* Address (1): Address (2): \* City: Select state... \* State: • \* ZIP Code: \* Certificate holder's interest: | Select... 0 **CERTIFICATE HOLDER'S** \* Certificate holder's interest: Select... INTEREST: This is usually the Select... facility owner but if not, select Premises Owner/Facility the proper option Sponsor act Information Other \* Contact Namos **CONTACT NAME AND PHONE:** The contact information for the person requesting the certificate Contact Information (usually a club representative) \* Contact Name: \* Contact Phone: \* Contact Email: Save Record Reset Editor CONTACT EMAIL: This should be the club contact's email address. We will not send certificates directly to the Additional Click the "Save Record" button when ready to submit Insured party.