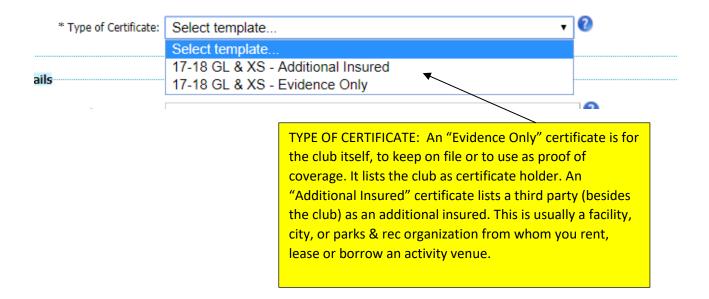

## Governing Body Governing Body: United States Masters Swimming, Inc. \* Organization/Club/Name:

HOLDER NAME: For an "Evidence Only" certificate, enter the club name. For an "Additional Insured" certificate, enter the entity name (the facility, city, etc., that has requested to be named on the certificate). Certificate Holder 0 \* Holder Name: \* Address (1): Address (2): \* City: Select state... \* State: • \* ZIP Code: \* Certificate holder's interest: | Select... 0 **CERTIFICATE HOLDER'S** \* Certificate holder's interest: Select... INTEREST: This is usually the Select... facility owner but if not, select Premises Owner/Facility the proper option Sponsor act Information Other \* Contact Namos **CONTACT NAME AND PHONE:** The contact information for the person requesting the certificate Contact Information (usually a club representative) \* Contact Name: \* Contact Phone: \* Contact Email: Save Record Reset Editor CONTACT EMAIL: This should be the club contact's email address. We will not send certificates directly to the Additional Click the "Save Record" button when ready to submit Insured party.