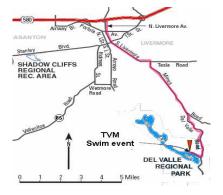

### **Location of Event**

The Del Valle Regional Park, Livermore, CA., is located on Del Valle Road off Mines Road. From I-580 take the North Livermore Av exit and head south 3.9 mi (North Livermore Av will become South Livermore Av). Turn right onto Mines Road. Go 3.5 miles and continue straight on Del Valle Road (Mines Road turns left). Drive 4 miles over the hill to the park entrance (there is a parking fee). After the entrance go right and near lake. park the www.ebparks.org/parks/delval.htm