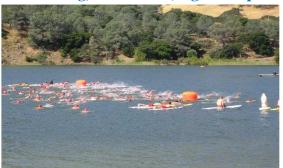

## **Race Start/Cutoff Times**

0.75-mile swim begins at 8:00 A.M. and 1.50-mile swim begins at 9:30 A.M. Cutoff times will be 45 minutes for the 0.75-mile swim and 90 minutes for the 1.50-mile swim. Race start times are approximate. Registration is from 6:15 to 8:45 A.M. Registration for 0.75 mile race will close at 7:30AM. Swimmers will be seeded in waves fast to slow. No Time entries will be seeded in the slowest wave. Wetsuits will be seeded in a separate wave. The waves will be denoted by different color caps and start 5-10 minutes apart.

### **Conditions/Safety**

Expected water temperature: 65-75 degrees. Each course is patrolled by safety craft. Participants should be adequately trained for open water swims of this length. Previous experience in similar water conditions is highly recommended. All swimmers must wear the provided swim cap.