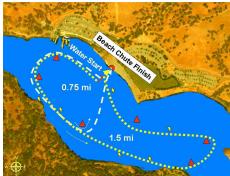

## **Race Start/Cutoff Times**

0.75-mile swim begins at 8:00 A.M. and 1.50-mile swim begins at 9:30 A.M. Cutoff times will be 45 minutes for the 0.75-mile swim and 90 minutes for the 1.50-mile swim. Race start times are approximate. Registration is from 6:15 to 8:45 A.M. Registration for 0.75 mile race will close at 7:30AM. Swimmers will be seeded in waves fast to slow. No Time entries will be seeded in the slowest wave. Wetsuits will be seeded in a separate wave. The waves will be denoted by different color caps and start 5-10 minutes apart.

### **Conditions/Safety**

Expected water temperature: 65-75 degrees. Each course is patrolled by safety craft. Participants should be adequately trained for open water swims of this length. Previous experience in similar water conditions is highly recommended. All swimmers must wear the provided swim cap.