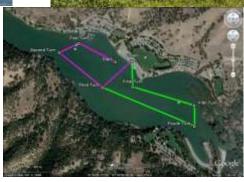

<u>Course/Feeding:</u> The 10km race will be four loops of a 2.5 km course. The 5km race will be two loops. A feeding station will be provided in the water at the 2.5km marker (start buoys) with water, electrolyte replacement and energy gel. Individual escort kayaks are not allowed.