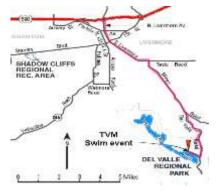

#### **Location of Event**

The Del Valle Regional Park, Livermore, CA., is located on Del Valle Road off Mines Road. From I-580 take the North Livermore Av exit and head south 3.9 mi (North Livermore Av will become South Livermore Av). Turn right onto Mines Road. Go 3.5 miles and continue straight on Del Valle Road (Mines Road turns left). Drive 4 miles over the hill to the park entrance (there is a parking fee). After the entrance go right and park near the lake. www.ebparks.org/parks/delval.htm