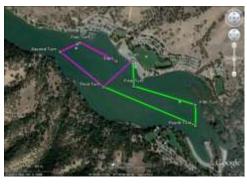

<u>Course/Feeding:</u> The 10km race will be four loops of a 2.5 km course. The 5km race will be two loops. A feeding station will be provided in the water at the 2.5km marker (start buoys) with water, electrolyte replacement and energy gel. Individual escort kayaks are not allowed.