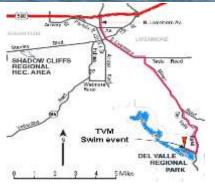

#### **Location of Event**

The Del Valle Regional Park, Livermore, CA., is located on Del Valle Road off Mines Road. From I-580 take the North Livermore Av exit and head south 3.9 mi (North Livermore Av will become South Livermore Av). Turn right onto Mines Road. Go 3.5 miles and continue straight on Del Valle Road (Mines Road turns left). Drive 4 miles over the hill to the park entrance (there is a parking fee). After the entrance go right and park near the lake. www.ebparks.org/parks/delval.htm

## 2015 Del Valle Open Water Festival 1-Mile USMS National Championship / 2.5km swim Sunday, June 14, 2015 Lake Del Valle, Livermore, California

PMS/USMS, Inc., Sanction # Pending

Del Valle Regional Park, Livermore, CA., is located on Del Valle Road off Mines Road. From I-580 take the North Livermore Av exit and head south 3.9 mi (North Livermore Av will become South Livermore Av). Turn right onto Mines Road. Go 3.5 miles and continue straight on Del Valle Road (Mines Road turns left). Drive 4 miles over the hill to the park entrance (there is a parking fee). After the entrance go right and park near the lake www.ebparks.org/parks/delval.htm