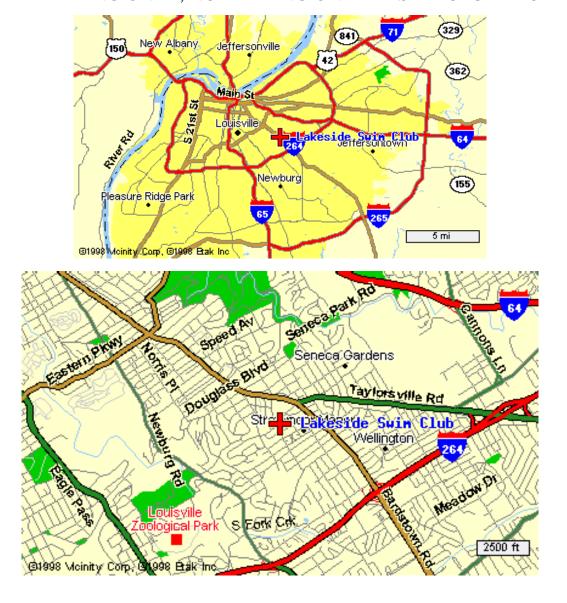

#### Directions to Lakeside Swim Club, 2010 Trevilian Way, Louisville, Kentucky 40205

<u>From the North on I-65:</u> Southbound I-65, thru the city to Eastbound I-264, the Watterson Expressway; exit on Bardstown RD, Exit 16, left turn at the bottom of the exit; left turn at the third stop light, Trevilian Way; the club is on the left in the second block.

Erom the South on I-65: Northbound I-65 to Eastbound I-264, the Watterson Expressway; exit on Bardstown RD, Exit 16, left turn at the bottom of the exit; left turn at the third stop light, Trevilian Way; the club is on the left in the second block.

<u>From the West on I-64</u>: Eastbound I-64 to Southbound I-65, thru the city to Eastbound I-264, the Watterson Expressway; exit on Bardstown RD, left turn at the bottom of the exit; left turn at the third stop light, Trevilian Way; the club is on the left in the second block.

From the East on I-64: Westbound I-64 to Westbound I-264, the Watterson Expressway; exit at Bardstown RD, Exit 16, right turn at the bottom of the exit; left turn at the third stop light, Trevilian Way; the club is on the left in the second block.

Erom the North on I-71: Southbound I-71 to Westbound I-264, the Watterson Expressway; exit at Bardstown RD, Exit 16, right turn at the bottom of the exit; left turn at the third stop light, Trevilian Way; the club is on the left in the second block.

#### STREET PARKING ONLY, NO PARKING ON LAKESIDE CLUB PROPERTY