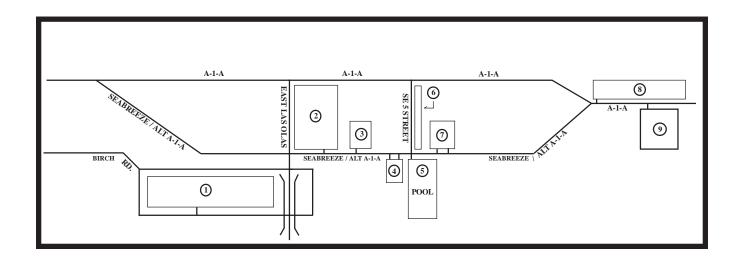

## AREA PARKING LOT LOCATIONS

## **Parking Rates**

| 1. | Las Olas / Intracoastal | City / Automated  | \$ 1.25 hr.                 |
|----|-------------------------|-------------------|-----------------------------|
| 2. | Oceanside Parking Lot   | City /Automated   | \$ 1.75 hr.                 |
| 3. | Beach Plaza             | Private / Staffed | \$10.00 per day             |
| 4. | Hall of Fame Marina     | Private / Staffed | \$10.00 per day             |
| 5. | Aquatic Complex         | Staffed           | Restricted; \$1.00 per hour |
| 6. | SE 5th Street           | City / Meters     | \$ 1.00 per hour            |
| 7. | DC Alexander            | City / Meters     | \$ .75 per hour             |
| 8. | South Beach             | City / Staffed    | \$ 6.00 per entry           |
| 9. | Bahia Mar Beach Resort  | Private / Staffed | \$ 10.00 per car            |
|    |                         |                   | \$ 20.00 per bus            |

Limited parking will be available at the Aquatic Complex, spaces will be reserved for event officials and volunteers. The breezeway under the front museum building is for drop off and pick up only. All athletes and teams driving to the facility are urged to drop off their party under the front building and proceed to any of the parking lots listed above. The larger lots do accept credit cards.