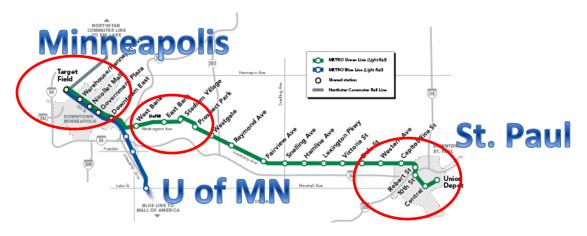

# **Quick Guide to the Light Rail**

The Metro Transit Light Rail system consists of two Lines.

- The Blue Line connects the Mall of America, Airport, and downtown Minneapolis.
- The Green Line connects Downtown Minneapolis, the University of MN, and downtown St. Paul.

If heading to the Commons Hotel or the Aquatic Center, Transfer to a Green Line.

Transfer station: To transfer from the Blue Line to the Green Line, exit the Blue Line at the US Bank Stadium Station (formerly Downtown East). Walk to the other side of the platform and board a Green Line heading east to St. Paul. Once on the green line, exit at the East Bank Station (this will be the second stop). The Commons Hotel and Aquatic Center are now just a block away!

#### **Nearest Light Rail Stations to our host hotels**

| Commons Hotel                      | East Bank Station           | Green Line only    |
|------------------------------------|-----------------------------|--------------------|
| Crowne Plaza Northstar             | Government Plaza Station    | Blue or Green line |
| The Marquette Hotel                | Nicollet Mall Station       | Blue or Green line |
| Renaissance Minneapolis, The Depot | Government Plaza Station    | Blue or Green line |
| Hampton Inn & Suites               | Warehouse/ Hennepin Station | Blue or Green line |

## Green Line (Minneapolis, University of Minnesota, St. Paul)