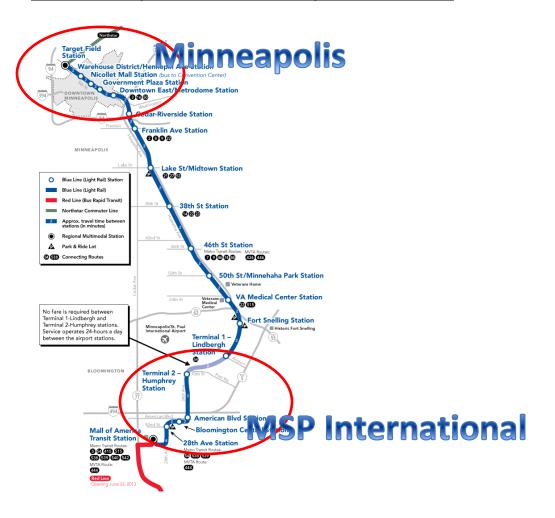

#### Traveling from the airport to Minneapolis and the Univ.of Minnesota Aquatic Center

From Terminal 1) follow the <u>Light Rail Transit</u> signs. From the baggage claim level, head downstairs to the Ground Transportation area, then continue to the Tram. Exit the Tram at the other end and descend two levels of escalators to the Station. Board a northbound Blue Line to Minneapolis.

From Terminal 2) follow the <u>Light Rail Transit</u> signs. Walk through the parking ramp to get to the Station. Board a northbound Blue Line to Minneapolis.

If heading to a downtown Minneapolis Hotel, exit at the closest station (see chart).

### Blue Line (Minneapolis / MSP International Airport / Mall of America)

https://www.metrotransit.org/metro-blue-line https://www.metrotransit.org/metro-green-line